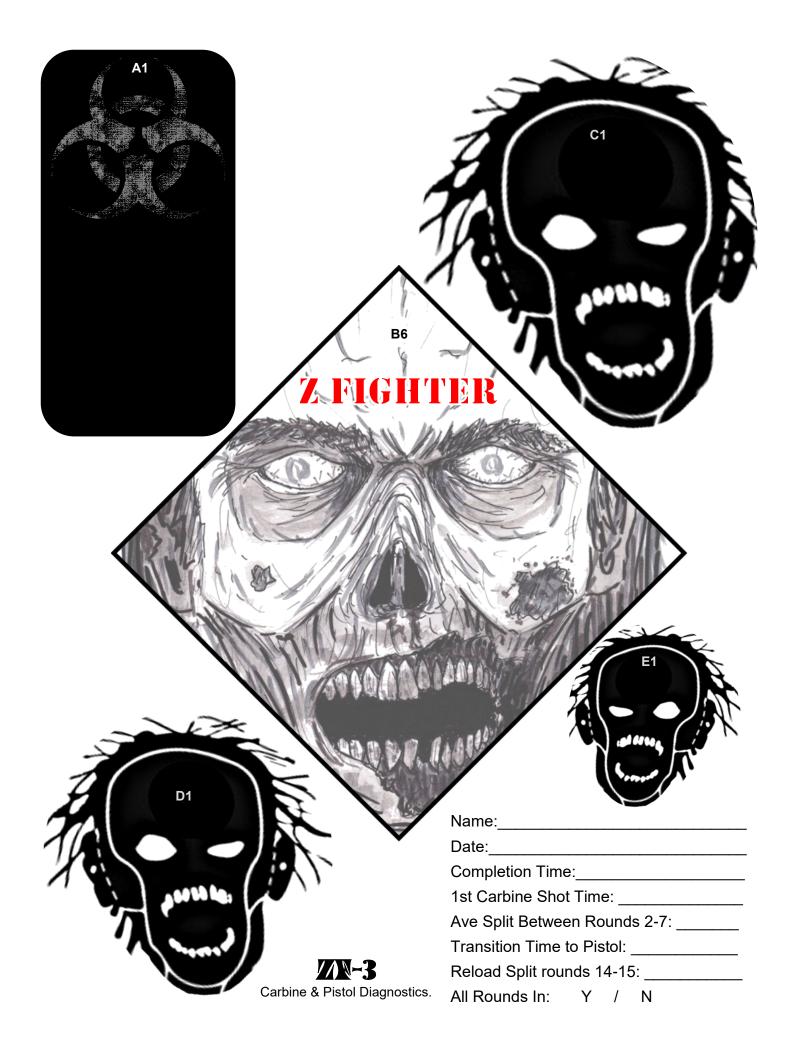

## **ZF-3 Carbine & Pistol Diagnostics Target Instructions**

**Purpose:** Test different carbine and pistol skills to determine which Z Fighter Gunfighter drills to work on.

**Distance:** 7-5 Yards **Par Time:** 15 Seconds.

Extra Equipment: Shot timer, 1 carbine magazine, 2 pistol magazines, 1 pistol magazine pouch.

**Load Out:** 1 Carbine magazine with 10 rounds. 1 Pistol magazine with 4 rounds, 1 Pistol magazine with 6 rounds. **Starting Position and Condition:** Standing - Carbine in low ready with pistol holstered. Condition 1 both weapons. **Description:** Starting at 7 yard line. At the timer beep:

- With carbine, aim and fire 1 round into the rectangular block (A1), then immediately
- Shoot 6 rounds into the diamond target (B6), then immediately
- Shoot 1 round in each of the remaining head targets (C1,D1,E1) starting with largest and finishing with the smallest.
- Your carbine will go dry, take 2 steps forward (5 yards) while carefully transitioning to your pistol, then immediately
- With pistol, shoot one round into the rectangular block (A1), then immediately
- Shoot 6 rounds into the diamond target (B6), with a reload, then immediately
- Shoot 1 round in each of the remaining head targets (C1,D1,E1) starting with largest and finishing with the smallest. Record your name, date and the time it took you to complete the course of fire. If you don't hit the goals on a given skill, practice on the listed drills for that goal.