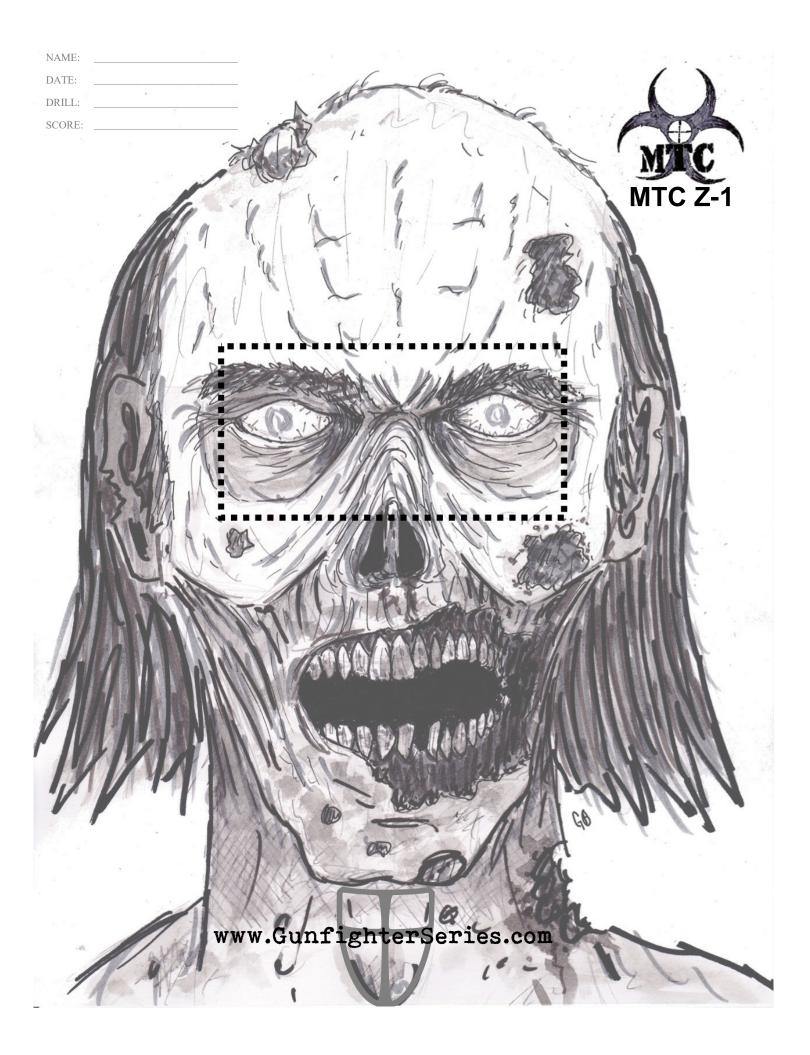

- With carbine, aim and fire 1 round into the rectangular block (A1), then immediately
- Shoot 6 rounds into the diamond target (B6), then immediately
- Shoot 1 round in each of the remaining head targets (C1,D1,E1) starting with largest and finishing with the smallest.
- Your carbine will go dry, take 2 steps forward (5 yards) while carefully transitioning to your pistol, then immediately
- With pistol, shoot one round into the rectangular block (A1), then immediately
- Shoot 6 rounds into the diamond target (B6), with a reload, then immediately
- Shoot 1 round in each of the remaining head targets (C1,D1,E1) starting with largest and finishing with the smallest. Record your name, date and the time it took you to complete the course of fire. If you don't hit the goals on a given skill, practice on the listed drills for that goal.