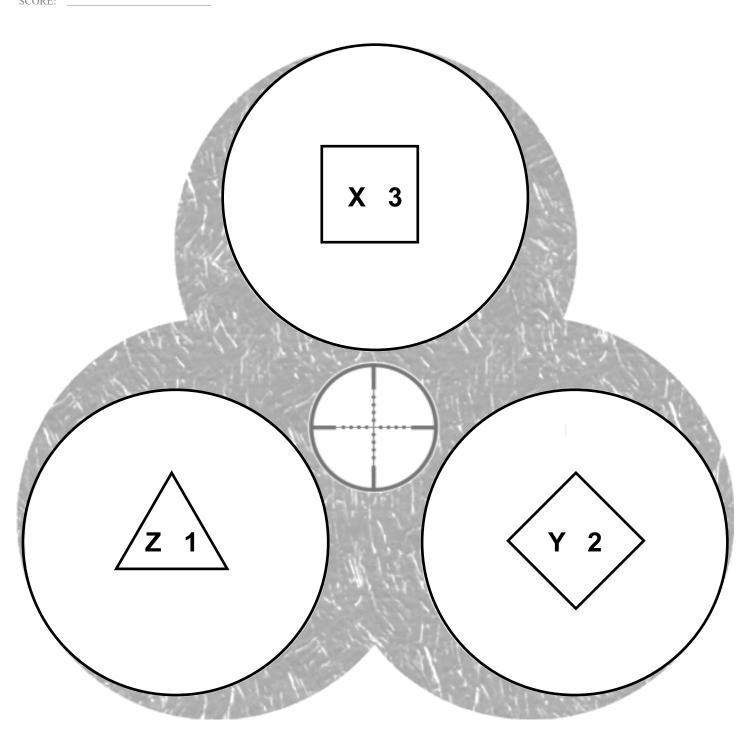

- With carbine, aim and fire 1 round into the rectangular block (A1), then immediately
- Shoot 6 rounds into the diamond target (B6), then immediately
- Shoot 1 round in each of the remaining head targets (C1,D1,E1) starting with largest and finishing with the smallest.
- Your carbine will go dry, take 2 steps forward (5 yards) while carefully transitioning to your pistol, then immediately
- With pistol, shoot one round into the rectangular block (A1), then immediately
- Shoot 6 rounds into the diamond target (B6), with a reload, then immediately
- Shoot 1 round in each of the remaining head targets (C1,D1,E1) starting with largest and finishing with the smallest. Record your name, date and the time it took you to complete the course of fire. If you don't hit the goals on a given skill, practice on the listed drills for that goal.