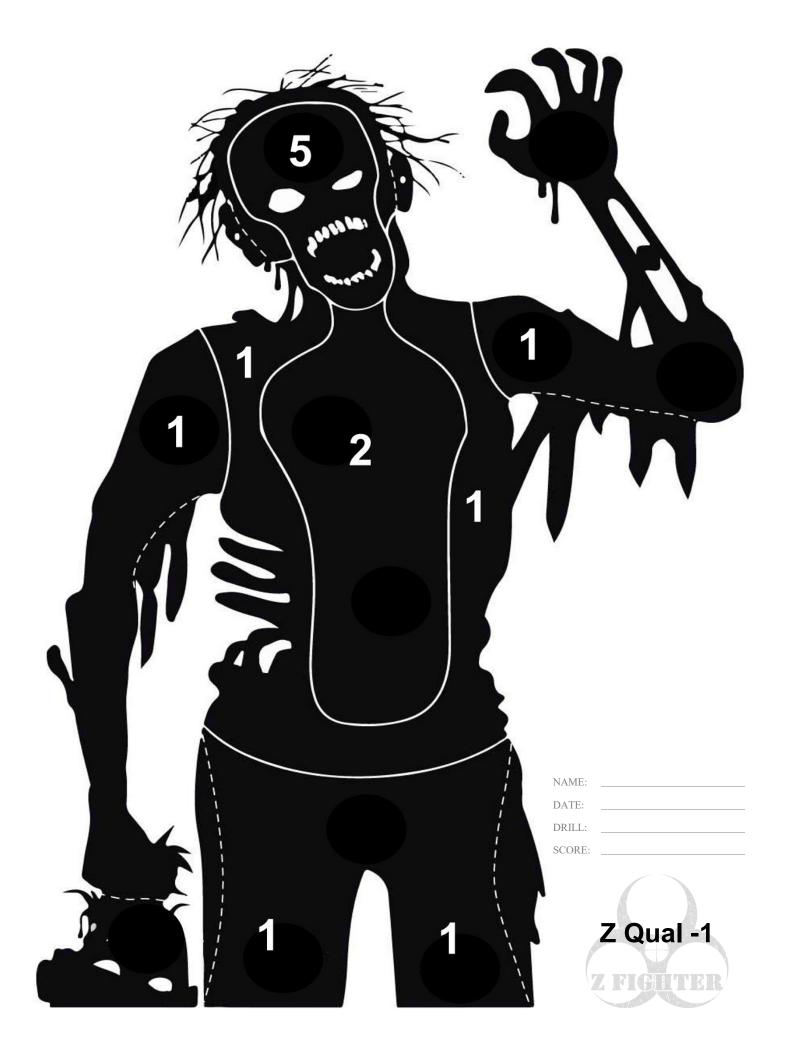

- With carbine, aim and fire 1 round into the rectangular block (A1), then immediately
- Shoot 6 rounds into the diamond target (B6), then immediately
- Shoot 1 round in each of the remaining head targets (C1,D1,E1) starting with largest and finishing with the smallest.
- Your carbine will go dry, take 2 steps forward (5 yards) while carefully transitioning to your pistol, then immediately
- With pistol, shoot one round into the rectangular block (A1), then immediately
- Shoot 6 rounds into the diamond target (B6), with a reload, then immediately
- Shoot 1 round in each of the remaining head targets (C1,D1,E1) starting with largest and finishing with the smallest. Record your name, date and the time it took you to complete the course of fire. If you don't hit the goals on a given skill, practice on the listed drills for that goal.